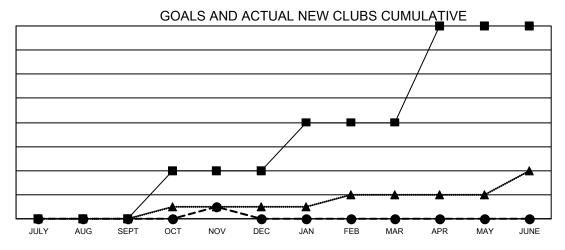

## GAT MONTHLY MEMBERSHIP PROGRESS REPORT

Multiple District 11

Results as of: 11/30/2020 LOCATION: MICHIGAN

| Clubs         |               |             |               | Members               |                        |                         |                                                    |  |
|---------------|---------------|-------------|---------------|-----------------------|------------------------|-------------------------|----------------------------------------------------|--|
|               | RESULTS FOR   | R 2020-2021 |               | RESULTS FOR 2020-2021 |                        |                         |                                                    |  |
| QUARTER       | NEW CLUB GOAL | NEW CLUBS   | DROPPED CLUBS | QUARTER MEME          | BER GROWTH NET<br>GOAL | MEMBER GROWTH<br>ACTUAL | DROPPED<br>MEMBERS ACTUAL<br>(including transfers) |  |
| JULY/AUG/SEPT | 0             | 0           | 2             | JULY/AUG/SEPT         | 126                    | 137                     | 214                                                |  |
| OCT/NOV/DEC   | 4             | 1           | 0             | OCT/NOV/DEC           | 213                    | 142                     | 152                                                |  |
| JAN/FEB/MAR   | 4             | 0           | 0             | JAN/FEB/MAR           | 220                    | 0                       | 0                                                  |  |
| APR/MAY/JUNE  | 8             | 0           | 0             | APR/MAY/JUNE          | 170                    | 0                       | 0                                                  |  |

- CURRENT YEAR GOALS FOR NEW CLUBS

- CURRENT YEAR ACTUAL NEW CLUBS

▲ - LAST YEAR ACTUAL NEW CLUBS