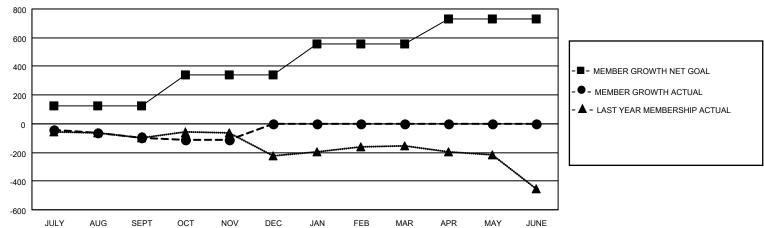

## GAT MONTHLY MEMBERSHIP PROGRESS REPORT

Multiple District 11

Results as of: 11/30/2020 LOCATION: MICHIGAN

| Clubs         |               |             |               | Members               |                        |                         |                                                    |  |
|---------------|---------------|-------------|---------------|-----------------------|------------------------|-------------------------|----------------------------------------------------|--|
|               | RESULTS FOR   | R 2020-2021 |               | RESULTS FOR 2020-2021 |                        |                         |                                                    |  |
| QUARTER       | NEW CLUB GOAL | NEW CLUBS   | DROPPED CLUBS | QUARTER MEME          | BER GROWTH NET<br>GOAL | MEMBER GROWTH<br>ACTUAL | DROPPED<br>MEMBERS ACTUAL<br>(including transfers) |  |
| JULY/AUG/SEPT | 0             | 0           | 2             | JULY/AUG/SEPT         | 126                    | 137                     | 214                                                |  |
| OCT/NOV/DEC   | 4             | 1           | 0             | OCT/NOV/DEC           | 213                    | 142                     | 152                                                |  |
| JAN/FEB/MAR   | 4             | 0           | 0             | JAN/FEB/MAR           | 220                    | 0                       | 0                                                  |  |
| APR/MAY/JUNE  | 8             | 0           | 0             | APR/MAY/JUNE          | 170                    | 0                       | 0                                                  |  |